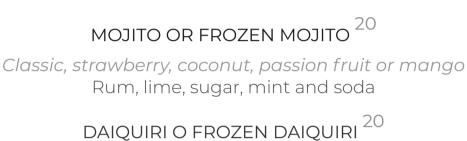

## Cocktails

Cocktails

Classic, strawberry, coconut, passion fruit or mango Rum, lime juice, sugar syrup MARGARITA OR FROZEN MARGARITA 20

Classic, strawberry, coconut or passion fruit Tequila, lime juice, sugar and triple sec