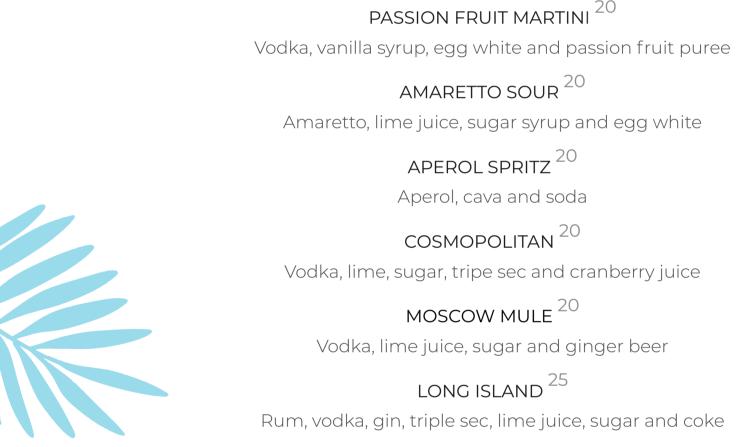

SEX ON THE BEACH <sup>20</sup>

Vodka, orange juice, cranberry juice, triple sec and grenadine

Aged tequila, young mezcal, triple sec, tamarind nectar, crushed pineapple, agave and lime juice FOREST CAIPIRINHA 25 Cachaça, black grape, raspberry, strawberry, lemon juice and brown sugar MAPLEWOOD SOUR <sup>25</sup>

Single malt whiskey, maple syrup, lime juice, smoked rosemary, whiskey barrel bitters

APRICOT JULEP 25

Jack Daniel's, apricot brandy, peach, basil, mint and lime

ISLAND MAI TAI <sup>25</sup>

Extra aged rum, sugarcane rum, Cointreau, Aperol, orgeat, pineapple juice,