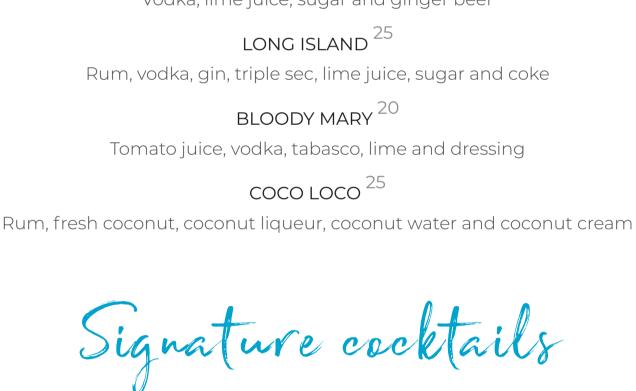

SEX ON THE BEACH <sup>20</sup>

Vodka, orange juice, cranberry juice, triple sec and grenadine

Aged tequila, young mezcal, triple sec, tamarind nectar, crushed pineapple, agave and lime juice FOREST CAIPIRINHA 25 Cachaça, black grape, raspberry, strawberry, lemon juice and brown sugar MAPLEWOOD SOUR <sup>25</sup>

Single malt whiskey, maple syrup, lime juice, smoked rosemary, whiskey barrel bitters

APRICOT JULEP 25

Jack Daniel's, apricot brandy, peach, basil, mint and lime

ISLAND MAI TAI <sup>25</sup>

Extra aged rum, sugarcane rum, Cointreau, Aperol, orgeat, pineapple juice,